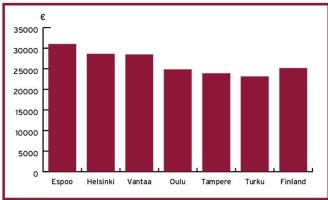

riod of the year before.

According to Statistics Finland's Labour Force Survey in the end of February 2020 in Espoo

- the unemployment rate was 7,7%, lowest among the six largest cities in Finland (same as 2019)
- the unemployment rate of young people aged 15 to 24 was 6,7% in Jan-Feb 2020 (same as 2019)
- there were approximately 11 000 job-seekers (same as 2019)
- there were approximately 3 400 long-term unemployed (same as 2019)
- there were approximately 900 under 25-year-old iob-seekers.
- Of the 11 000 unemployed
- 8,4% were under 25-years-old (1,1% less than 2019)
- 56,3% were 25-49 years old (0,3 % less than 2019)
- 35,3% were over 50 years old (0,7% more than 2019)
- men 54% and women 46%.

## MEDIAN OF STATE TAXABLE MEDIAN INCOME OF THE RESIDENTS OF SIX LARGEST CITIES IN 2018



Espoo residents had the highest state taxable median income of six largest cities in 2018. It was 31 014€ compared to 25 158€ in Finland.

Source: Statistics Finland



PROMOTE PEACEFUL AND INCLUSIVE SOCIETIES FOR SUSTAINABLE DEVELOPMENT, PROVIDE ACCESS TO JUSTICE FOR ALL AND BUILD EFFECTIVE, ACCOUNTABLE AND INCLUSIVE INSTITUTIONS AT ALL LEVELS

## THE COUNCILORS' AND OVER 18-YEAR-OLD POPULATIONS' AGE DISTRIBUTION (%) IN ESPOO IN 2012 AND 2017



Confidence in political institutions is key for effective democracies. On the one hand, citizens' confidence increases the probability that they vote in democratic elections. On the other hand, it provides politicians and political parties with the necessary mandate to take decisions that are accepted in society. Local government is one of the m