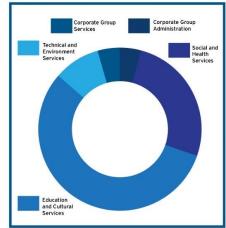

ns. On the other hand, it provides politicians and political parties with the necessary mandate to take decisions that are accepted in society. Local government is one of the most important arenas of participation in democratic life (Local Government Act 410/2015, part 2).

According to the School Health Promotion Study 2019 the young people from Espoe experience that they are trusted. They also feel that they are able to affect the progress of their own life and to reach for the matters, which are important to themselves. The young people mostly experience, that they get help if needed and they belong to a group or community which is important to themselves. In the municipal elections 2017 the turnout percentage in Espoo was 60,1 and in whole Finland 58,9.

### CITY OF ESPOO - PERSONNEL



The City of Espoo is a large employer with around 14 500 employees. These professionals and experts of various fields work in three divisions and in the corporate group administration and services.

At the City, there are many kinds of job titles. The City employs engineers, doctors, biologists, lawyers and planners in many different fields. The most common jobs are in early childhood education, teaching, as well as social services and health care.

Espoo employees are relatively well educated. The majority hold at least upper secondary qualifications and almost every third employee holds a higher academic degree.

|                                             | 2018 | 2019 |
|---------------------------------------------|------|------|
| Permanent employees, %                      | 81,