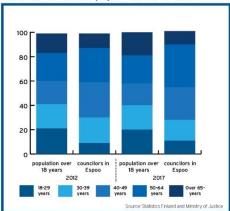

approximately 900 under 25-year-old iob-seekers.
- Of the 11 000 unemployed
- 8,4% were under 25-years-old (1,1% less than 2019)
- 56,3% were 25-49 years old (0,3 % less than 2019)
- 35,3% were over 50 years old (0,7% more than 2019)
- men 54% and women 46%.

## MEDIAN OF STATE TAXABLE MEDIAN INCOME OF THE RESIDENTS OF SIX LARGEST CITIES IN 2018



Espoo residents had the highest state taxable median income of six largest cities in 2018. It was 31 014€ compared to 25 158€ in Finland.

Source: Statistics Finland



PROMOTE PEACEFUL AND INCLUSIVE SOCIETIES FOR SUSTAINABLE DEVELOPMENT, PROVIDE ACCESS TO JUSTICE FOR ALL AND BUILD EFFECTIVE, ACCOUNTABLE AND INCLUSIVE INSTITUTIONS AT ALL LEVELS

## THE COUNCILORS' AND OVER 18-YEAR-OLD POPULATIONS' AGE DISTRIBUTION (%) IN ESPOO IN 2012 AND 2017



Confidence in political institutions is key for effective democracies. On the one hand, citizens' confidence increases the probability that they vote in democratic elections. On the other hand, it provides politicians and political parties with the necessary mandate to take decisions that are accepted in society. Local government is one of the most important arenas of participation in democratic life (Local Government Act 410/2015, part 2).

According to the School Health Promotion Study 2019 the young people from Espoe experience that they are trusted. They also feel that they are able to affect the progress of their own life and to reach for the matters, which are important to themselves. The young people mostly experience, that they get help if needed and they belong to a group or com