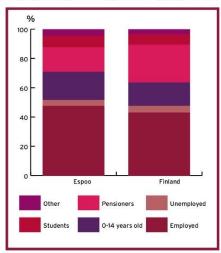

GS RESPONSIBLE MOBILITY **ALREADY IN THE CONSTRUCTION PHASE** 



TRANSPORT HUBS CREATE A CIRCLE OF GOOD



METRO CREATING SUSTAINABLE GROWTH AND VITALITY IN ESPOO



THE WALKABLE CITY IS THE FUTURE







**BICYCLE PARKING ENCOURAGES CYCLING** 









## PT III: SMART LIVING AND INFRASTRUCTURE

ARTIFICIAL INTELLIGENCE PROVIDES COMFORT AND **ENERGY SAVINGS** 

**ESPOO IMPLEMENTING AN INTERNATIONAL CLIMATE** 

SUSTAINABLE MOBILITY WITH ELECTRIC BUSES







- **MULTI-OBJECTIVE OPTIMISATION CONSTRUCTING CARBON NEUTRALITY**

**DEVELOPING WOOD CONSTRUCTION AS PART OF** 

PROGRAMME

**ESPOO'S CLIMATE TARGETS** 















# PROMOTE SUSTAINED, INCLUSIVE AND SUSTAINABLE ECONOMIC GROWTH, FULL AND PRODUCTIVE EMPLOYMENT AND DECENT WORK FOR ALL

#### POPULATION BY ACTIVITY ON 31 DECEMBER 2018



Employment and unemployment vary quite considerably by month and the change from the observation of the previous month mainly describes the seasonal aspect rather than the trend in development. Thus, the latest statistical data are compared to the corresponding period of the year before.

According to Statistics Finland's Labour Force Survey in the end of February 2020 in Espoo

- the unemployment rate was 7,7%, lowest among the six largest cities in Finland (same as 2019)
- the unemployment rate of young people aged 15 to 24 was 6,7% in Jan-Feb 2020 (same as 2019)
- there were approximately 11 000 job-seekers (same as 2019)
- there were approximately 3 400 long-term unemployed (same as 2019)
- there were approximately 900 under 25-year-old iob-seekers.
- Of the 11 000 unemployed
- 8,4%